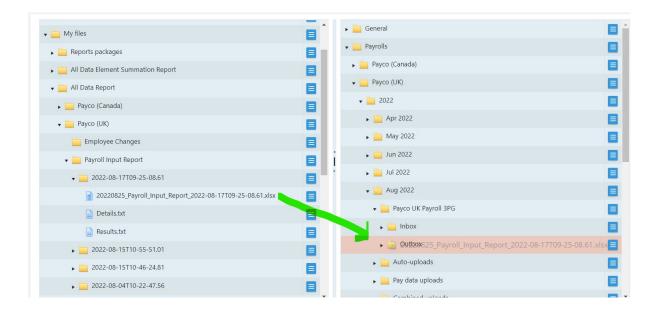

## **Moving reports**

Reports can be moved. For example from My Files to a Payroll Period. This can be useful if you want to store a report against a particular payroll period.