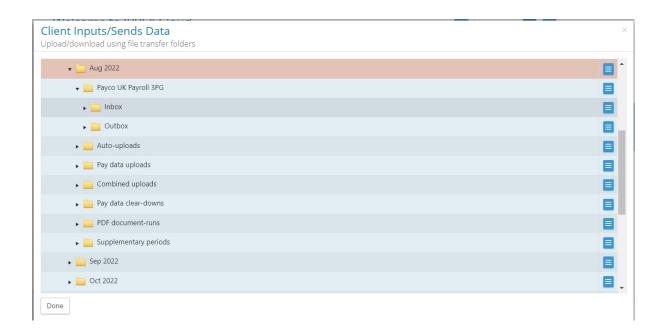

#### **From Tasks**

To access the file system from a task, open the task and click Upload/download using file transfer folders.

This will open the relevant payroll period in the file system: