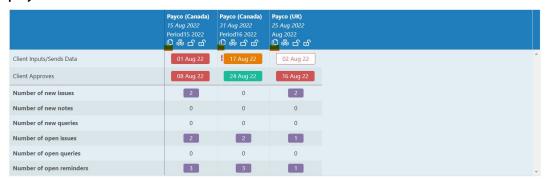

#### From the dashboard

To access the file system from the dashboard, click on the file icon above the payroll tasks:

This will directly access the files for the given period.