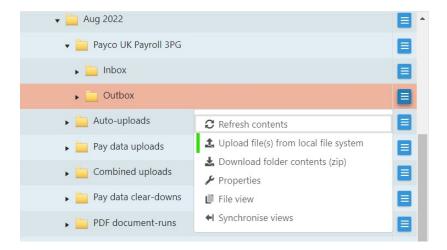

#### **Inbox and Outbox**

From the examples above you'll see that within each payroll period you have an Inbox and an Outbox. This works in the same way as emails. If files are sent to you they will appear in the Inbox and if you want to send files to UnaTerra you put them in your Outbox.

# **Uploading Files**

You can upload files from your local file system. Click the action menu to the right of your Inbox in the relevant period and select Upload file(s). You can then select or drag and drop a file to upload it: