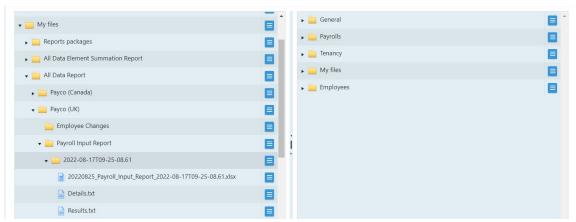

### Location of reports

When you run a report it will be downloaded to My Files. This is an area of the file system only visible to you.

In this example, All Data Reports is expanded to show two payrolls (UK and Canada). This is expanded to show the different reports available of this type. An example of a Payroll Input is expanded to show the generated file, plus the Details and Results text files.