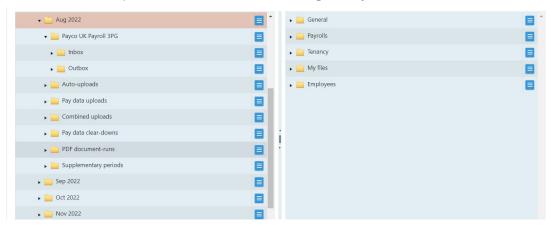

#### **From Tasks**

To access the file system from a task, open the task and click Upload/download using file transfer folders.

This will open the relevant payroll period in the file system:

#### **Inbox and Outbox**

From the examples above you'll see that within each payroll period you have an Inbox and an Outbox. This works in the same way as emails. If files are sent to you they will appear in the Inbox and if you want to send files to UnaTerra you put them in your Outbox.