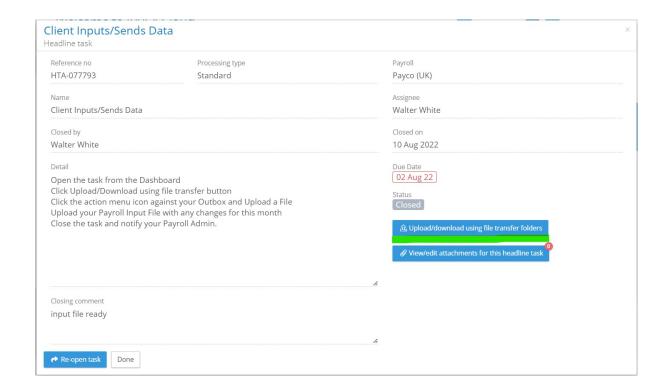

#### **From Tasks**

To access the file system from a task, open the task and click Upload/download using file transfer folders.

This will open the relevant payroll period in the file system: