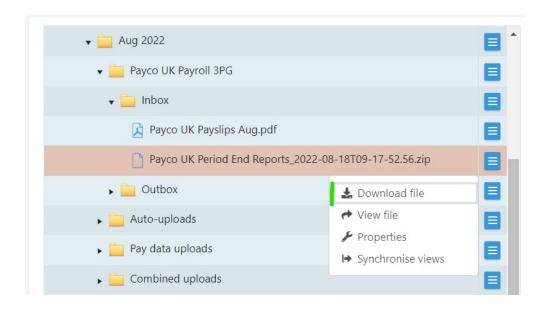

### **Accessing reports**

Each payroll period, UnaTerra will run certain reports for you. Prior to you approving the payroll we will run a package of reports and place them in your Inbox.

To access those reports, go to your Inbox for the relevant period.

Because the report package contains multiple reports, it comes as a zip file. Download the file to view the reports.

| Name                             | Туре                      | Compressed size | Password p Size |      | Ratio | Date modified    |
|----------------------------------|---------------------------|-----------------|-----------------|------|-------|------------------|
| Payco_(UK)_AIIDataReport_PayroII | Microsoft Excel Worksheet | 5 KB            | No              | 5 KB | 12%   | 18/08/2022 09:17 |
| Payco_(UK)_AllDataReport_Payroll | Text Document             | 1 KB            | No              | 1 KB | 33%   | 18/08/2022 09:17 |
| Payco_(UK)_AIIDataReport_PayroII | Text Document             | 1 KB            | No              | 1 KB | 0%    | 18/08/2022 09:17 |
| Payco_(UK)_FlexibleChangesReport | Microsoft Excel Worksheet | 5 KB            | No              | 6 KB | 13%   | 18/08/2022 09:17 |
| Payco_(UK)_FlexibleChangesReport | Text Document             | 1 KB            | No              | 1 KB | 45%   | 18/08/2022 09:17 |
| Payco_(UK)_FlexibleChangesReport | Text Document             | 1 KB            | No              | 1 KB | 0%    | 18/08/2022 09:17 |
| Payco_(UK)_GLJournal_Payment_Su  | Microsoft Excel Worksheet | 3 KB            | No              | 4 KB | 17%   | 18/08/2022 09:17 |
| Payco_(UK)_GLJournal_Payment_Su  | Text Document             | 1 KB            | No              | 1 KB | 20%   | 18/08/2022 09:17 |
| Payco_(UK)_GLJournal_Payment_Su  | Text Document             | 1 KB            | No              | 1 KB | 0%    | 18/08/2022 09:17 |
| Payco_(UK)_VarianceReport_Varian | Microsoft Excel Worksheet | 7 KB            | No              | 7 KB | 11%   | 18/08/2022 09:17 |
| Payco_(UK)_VarianceReport_Varian | Text Document             | 1 KB            | No              | 1 KB | 45%   | 18/08/2022 09:17 |
| Payco_(UK)_VarianceReport_Varian | Text Document             | 1 KB            | No              | 1 KB | 0%    | 18/08/2022 09:17 |