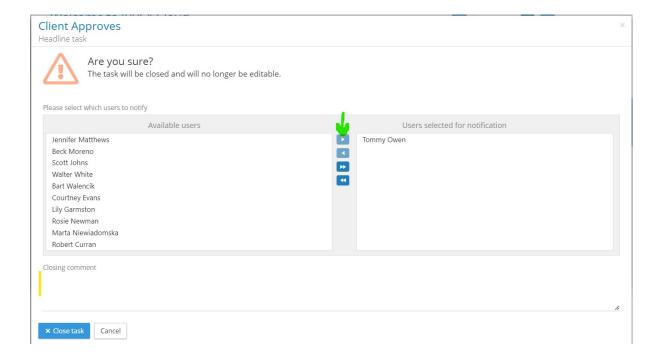

## To close a task a second panel displays:

- Move individual contacts across to the notify panel, or use the arrows
- Add any closing comments.
- Close the task.