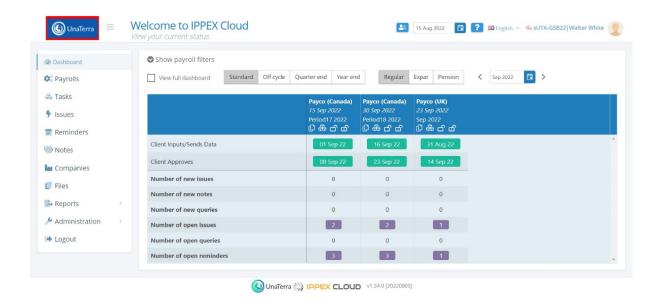

## **Managing payroll tasks**

Tasks define the process for a payroll period.

Tasks are shown on the dashboard:

To open a task, click on the due date.