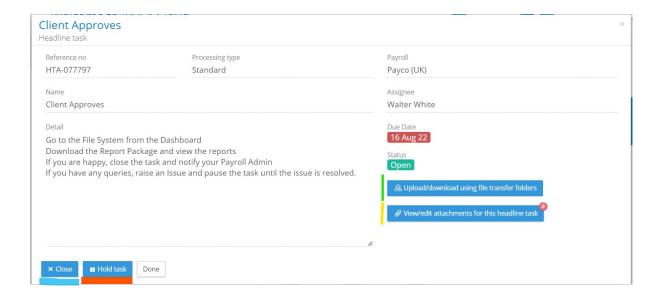

## From here you can do the following:

- access the File System to upload/download a file
- add an attachment to the issue (either from the file system or your local files)
- hold the task (indicating that you are waiting for some other action or information before you can close the task)
- close the task
- exit the panel by clicking Done.